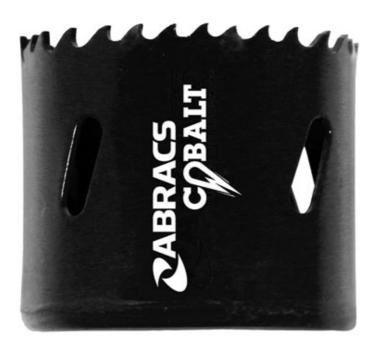

## **Abracs Hole Saw 30mm 1pc**

Abracs hole saws are used on a wide range of applications. Abracs hole saws are designed for use by professional trades people and manufactured from premium quality materials. Made with Bi-metal construction for extreme strength, durability and performance. Abracs hole saws are manufactured with high speed variable pitch teeth for fast and clean cutting and are suitable for use on a wide range of materials. To be used on mild steel, stainless steel, cast iron, aluminium, wood, non ferrous materials.

## **Additional Information**

- · Bi-Metal Hole Saw
- · Suitable for use with Metal, Piping, Wood & Plastics
- · See packaging for optimum operating speed efficiency
- · Use with Arbor Part No. 32217
- Variable Pitch Teeth